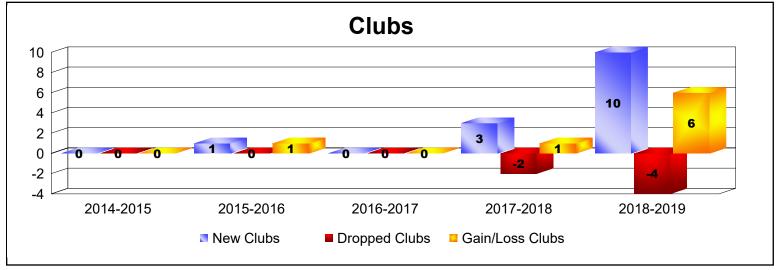

District 3231A1 As of June 2019 Cumulative

| Year      | New<br>Clubs | Dropped<br>Clubs | Gain/<br>Loss<br>Clubs | New<br>Members | Charter<br>Members | Reinstate<br>Members | Transfer<br>Members | Total<br>Member<br>Added | Total<br>Members<br>Dropped | Gain/<br>Loss<br>Members |
|-----------|--------------|------------------|------------------------|----------------|--------------------|----------------------|---------------------|--------------------------|-----------------------------|--------------------------|
| 2014-2015 | 0            | 0                | 0                      | 112            | 8                  | 37                   | 3                   | 160                      | -901                        | -741                     |
| 2015-2016 | 1            | 0                | 1                      | 144            | 22                 | 10                   | 3                   | 179                      | -156                        | 23                       |
| 2016-2017 | 0            | 0                | 0                      | 262            | 10                 | 47                   | 19                  | 338                      | -235                        | 103                      |
| 2017-2018 | 3            | -2               | 1                      | 239            | 95                 | 20                   | 17                  | 371                      | -263                        | 108                      |
| 2018-2019 | 10           | -4               | 6                      | 137            | 210                | 3                    | 6                   | 356                      | -390                        | -34                      |
| Average   | 3            | -1               | 2                      | 179            | 69                 | 23                   | 10                  | 281                      | -389                        | -108                     |