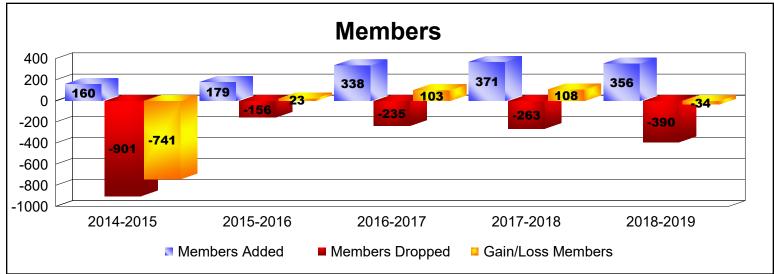

District 3231A1 As of June 2019 Cumulative

| Year      | New<br>Clubs | Dropped<br>Clubs | Gain/<br>Loss<br>Clubs | New<br>Members | Charter<br>Members | Reinstate<br>Members | Transfer<br>Members | Total<br>Member<br>Added | Total<br>Members<br>Dropped | Gain/<br>Loss<br>Members |
|-----------|--------------|------------------|------------------------|----------------|--------------------|----------------------|---------------------|--------------------------|-----------------------------|--------------------------|
| 2014-2015 | 0            | 0                | 0                      | 112            | 8                  | 37                   | 3                   | 160                      | -901                        | -741                     |
| 2015-2016 | 1            | 0                | 1                      | 144            | 22                 | 10                   | 3                   | 179                      | -156                        | 23                       |
| 2016-2017 | 0            | 0                | 0                      | 262            | 10                 | 47                   | 19                  | 338                      | -235                        | 103                      |
| 2017-2018 | 3            | -2               | 1                      | 239            | 95                 | 20                   | 17                  | 371                      | -263                        | 108                      |
| 2018-2019 | 10           | -4               | 6                      | 137            | 210                | 3                    | 6                   | 356                      | -390                        | -34                      |
| Average   | 3            | -1               | 2                      | 179            | 69                 | 23                   | 10                  | 281                      | -389                        | -108                     |